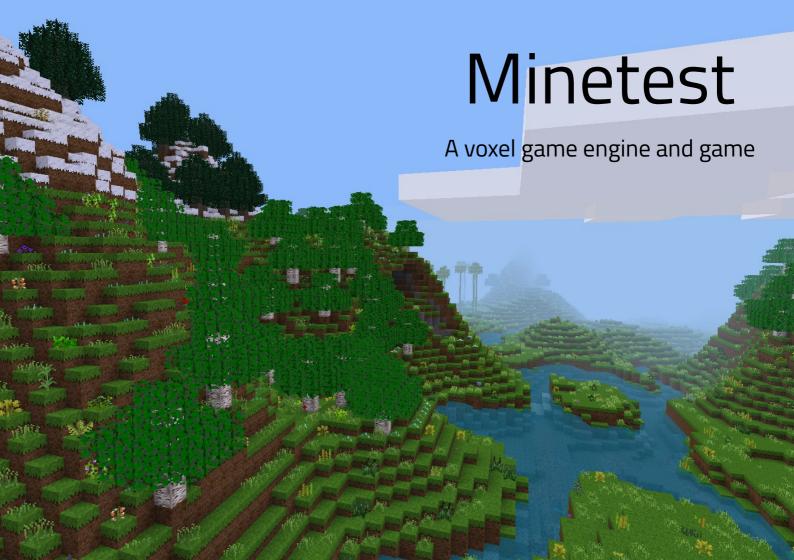

## **Minetest**

The power of Minetest comes from its mods. All content is registered in server-side Lua mods – including that of the default game. This makes it easy to modify and replace content, and so Minetest has a large variety of gaming experiences available.